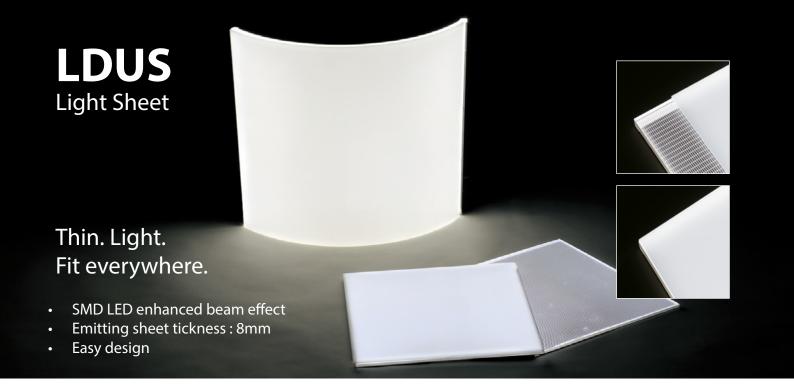

**LDUS - B1- D** 

1 2 3

1 Fixture name : LDUS = Light Sheet Unit
2 Size : Max 1800 x 900 mm
3 LED color : L25 = Light bulb (2500K)
L27 = Light bulb (2700K)

L30 = Light bulb (3000K) WW = Warm white (3500K) W = White (4000K)

NW= (4500K)

N = Neutral white (5000K)

DN=(5700K) D = Daylight (6500K)

Environment of use : indoor display lighting, advertising
Structure: Flexible LED and emitting sheet

Driver: DC 24V

## Order made ligh sheet panel

Upon request, FKK can produce any size, any shape, any texture that you need for your project. Do not hesitate to contact us to get a quotation.

**Dimensions** Unit (mm)