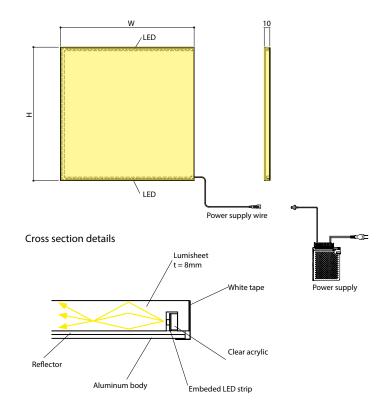

**LDUS - B1- D** 

1 2 3

1 Fixture name : LDUS = Light Sheet Unit
2 Size : Max 1800 x 900 mm
3 LED color : L25 = Light bulb (2500K)
L27 = Light bulb (2700K)

L30 = Light bulb (3000K) WW = Warm white (3500K) W = White (4000K)

NW= (4500K)

N = Neutral white (5000K)

DN=(5700K) D = Daylight (6500K)

Environment of use : indoor display lighting, advertising
Structure: Flexible LED and emitting sheet

Driver: DC 24V

## Order made ligh sheet panel

Upon request, FKK can produce any size, any shape, any texture that you need for your project. Do not hesitate to contact us to get a quotation.

**Dimensions** Unit (mm)

## External dimension